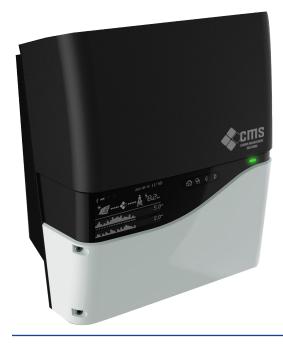

# CMS 1500SS/3000SS

#### SMART SERIES INVERTERS

The CMS Smart Series Inverters are the next generation in innovative inverter technology. These inverters have the ability to monitor both household consumption\* and production of energy.

## **Product Features Include:**

- · LCD interactive display and touch buttons
- Data logging capacity of up to 3 years production and consumption
- Embedded web server with built in web site to monitor production and consumption
- · Optional current transformer kit to monitor house consumption
- Ethernet connection no more RS232/RS485
- · Monitor consumption of 3 phases and off peak
- 5 year warranty
- · Automatic firmware upgrades from USB
- AS4777, AS3100, EN61000-6-3(EMC), EN61000-6-1(EMC)